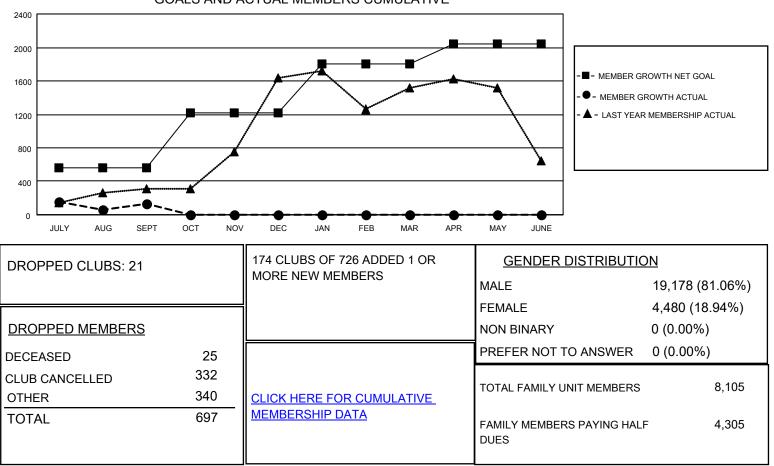

## GAT MONTHLY MEMBERSHIP PROGRESS REPORT

**Multiple District 318** 

Results as of: 9/30/2021

LOCATION: INDIA

| Clubs                 |               |           |               | Members               |                           |                         |                                                    |
|-----------------------|---------------|-----------|---------------|-----------------------|---------------------------|-------------------------|----------------------------------------------------|
| RESULTS FOR 2021-2022 |               |           |               | RESULTS FOR 2021-2022 |                           |                         |                                                    |
| QUARTER               | NEW CLUB GOAL | NEW CLUBS | DROPPED CLUBS | QUARTER               | MEMBER GROWTH NET<br>GOAL | MEMBER GROWTH<br>ACTUAL | DROPPED<br>MEMBERS ACTUAL<br>(including transfers) |
| JULY/AUG/SEPT         | 32            | 17        | 21            | JULY/AUG/SE           | PT 560                    | 864                     | 697                                                |
| OCT/NOV/DEC           | 25            | 0         | 0             | OCT/NOV/DE            | C 655                     | 0                       | 0                                                  |
| JAN/FEB/MAR           | 20            | 0         | 0             | JAN/FEB/MAF           | ς 590                     | 0                       | 0                                                  |
| APR/MAY/JUNE          | 12            | 0         | 0             | APR/MAY/JUN           | NE 240                    | 0                       | 0                                                  |

- - CURRENT YEAR ACTUAL NEW CLUBS

▲ - LAST YEAR ACTUAL NEW CLUBS

GOALS AND ACTUAL MEMBERS CUMULATIVE

FEB

MAR

APR

MAY

JUNE